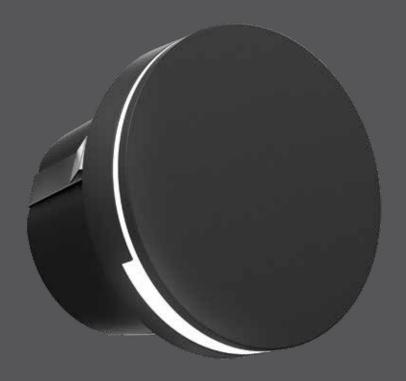

# **LED** step light

The simplicity of this design allows for the highest level of flexibility when choosing your application. Light glowing from all directions creates the perfect ambiance for every setting

# **Specifications**

Die-cast aluminum housing
Over 50,000 hours of service life
Warm white light output
Optimized light spread
Low power consumption

Excellent color rendering

Superior light color consistency

Aesthetic profile

Dimmable

Includes a junction box approved for concrete applications

Suitable for wet locations

Refer to website for dimmer compatibility

Ideal operating temperature:

-20° to 40° C

5-year warranty