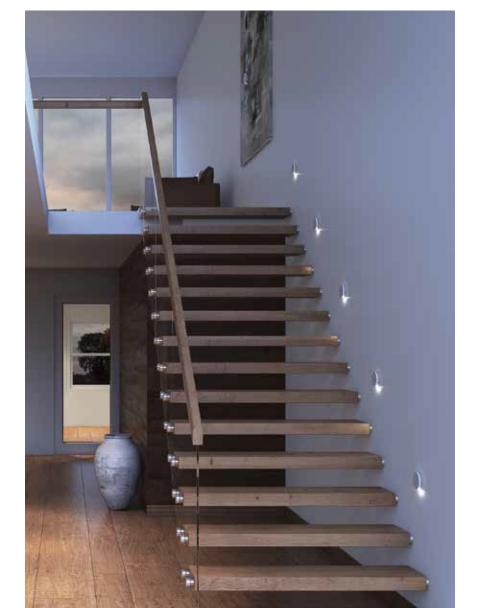

# **LED** step light

The simplicity of this design allows for the highest level of flexibility when choosing your application. Light glowing from all directions creates the perfect ambiance for every setting