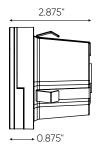

# **Specifications**

Die-cast aluminum housing
Over 50,000 hours of service life
Warm white light output
Optimized light spread
Low power consumption

Excellent color rendering

Superior light color consistency

Aesthetic profile

Dimmable

Includes a junction box approved for concrete applications

Suitable for wet locations

Refer to website for dimmer compatibility

Ideal operating temperature:

-20° to 40° C

5-year warranty